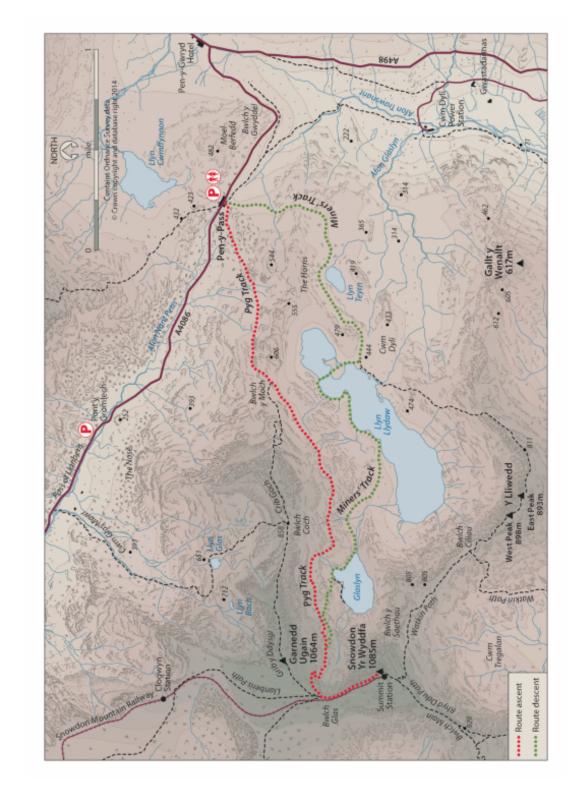

## Snowdon in your pocket!

We recommend walking up the PYG track, and down the Miner's track. Both start and end at **Pen-y-Pass** car park and make an enjoyable but not too challenging loop with stunning views.

Parking at Pen-y-Pass must be pre-booked at least the day before during the season - see <a href="https://www.snowdonia.gov.wales">www.snowdonia.gov.wales</a> for more information.

If you can't book Pen-y-Pass, use the <u>Park and Ride</u> service from **Nant Peris** - the Sherpa bus will take you to / from Pen-y-Pass (pay in cash or by contactless card).

To reach Pen-y-Pass / Nant Peris from Crafnant House:

- turn left out of our drive and take the B5106 to Betws-y-Coed
- in Betws-y-Coed, turn right onto the A5 towards Bangor
- at Capel Curig turn left onto the A4086 towards Llanberis
- follow signs for **Llanberis**, turning right at the Pen-y-Gwryd hotel.
- You will see Pen-y-Pass car park first; Nant Peris is a further 3 miles / 7 minutes down the hill along the same road